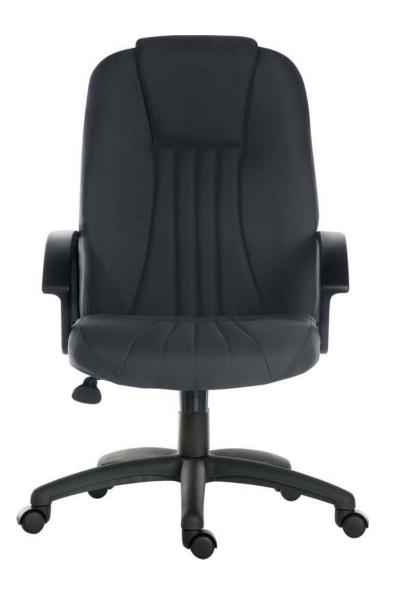

## CITY FABRIC PRODUCT SHEET

**EXECUTIVE** 

Use (General): 8 Hours Per Day

•Fabric executive armchair
•Sturdy nylon base
•Durable nylon armrests
•Gas lift seat height adjustment
•Reclining function with tilt tension
•Requires easy self assembly
•Available from stock in charcoal fabric

| Seat Width    | 51 cm     |
|---------------|-----------|
| Seat Depth    | 45 cm     |
| Seat Height   | 43-53 cm  |
| Back Height   | 62 cm     |
| Back Width    | 51 cm     |
| Carton Depth  | 32 cm     |
| Carton Width  | 66 cm     |
| Carton Height | 68 cm     |
| Box Volume    | 0.145 cbm |
| Net Weight    | 15 kg     |
| Gross Weight  | 18 kg     |
|               |           |

-Arm height will allow the chair to fit under a desk/table of 65 cm high.

- Suggested maximum user weight: 115 kg

N.B: All measurements are approximate